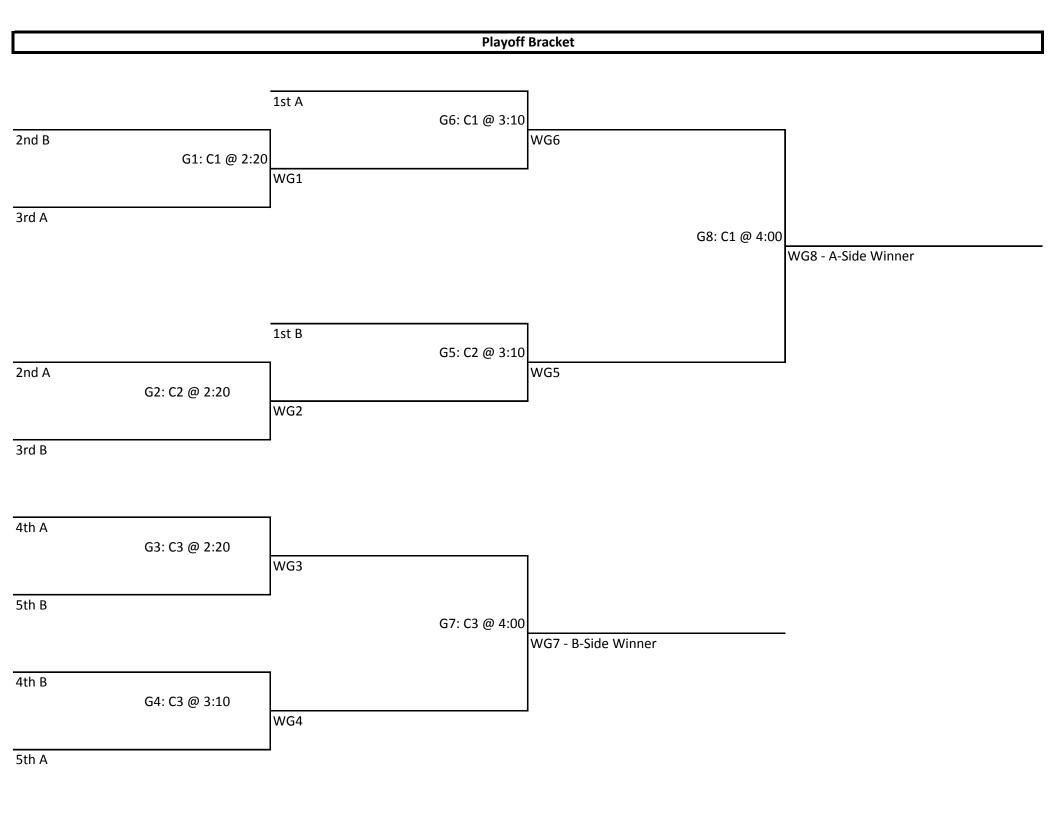

| Playoff Schedule |       |    |       |         |      |       |    |       |         |      |       |    |       |       |
|------------------|-------|----|-------|---------|------|-------|----|-------|---------|------|-------|----|-------|-------|
|                  | (     |    |       | Court 2 |      |       |    |       | Court 3 |      |       |    |       |       |
| Time             |       |    |       | Ref     | Time |       |    |       | Ref     | Time |       |    |       | Ref   |
| 2:20             | 2nd B | G1 | 3rd A | 1st A   | 2:20 | 2nd A | G2 | 3rd B | 1st B   | 2:20 | 4th A | G3 | 5th B | 4th B |
| 3:10             | 1st A | G6 | WG1   | LG1     | 3:10 | 1st B | G5 | WG2   | LG2     | 3:10 | 4th B | G4 | 5th A | LG3   |
| 4:00             | WG6   | G8 | WG5   | LG6     | 4:00 |       |    |       |         | 4:00 | WG3   | G7 | WG4   | LG4   |