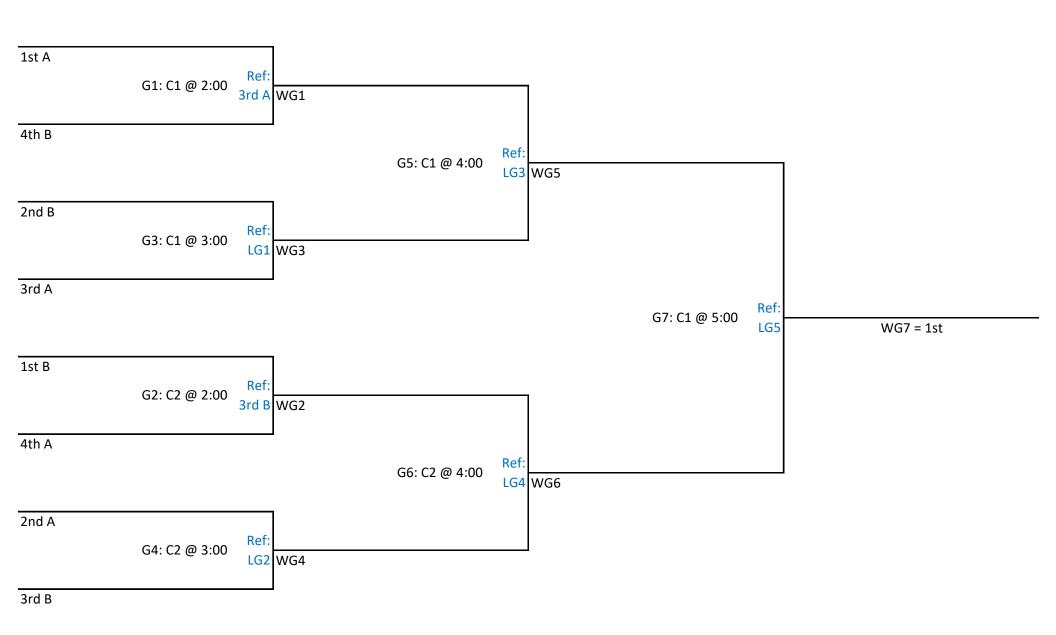

| Playoff Schedule |         |    |       |       |      |         |    |       |       |  |  |
|------------------|---------|----|-------|-------|------|---------|----|-------|-------|--|--|
|                  | Court 1 |    |       |       |      | Court 2 |    |       |       |  |  |
| Time             |         |    |       | Ref   | Time |         |    |       | Ref   |  |  |
| 2:00             | 1st A   | G1 | 4th B | 3rd A | 2:00 | 1st B   | G2 | 4th A | 3rd B |  |  |
| 3:00             | 2nd B   | G3 | 3rd A | LG1   | 3:00 | 2nd A   | G4 | 3rd B | LG2   |  |  |
| 4:00             | WG1     | G5 | WG3   | LG3   | 4:00 | WG2     | G6 | WG4   | LG4   |  |  |
| 5:00             | WG5     | G7 | WG6   | LG5   |      |         |    |       |       |  |  |